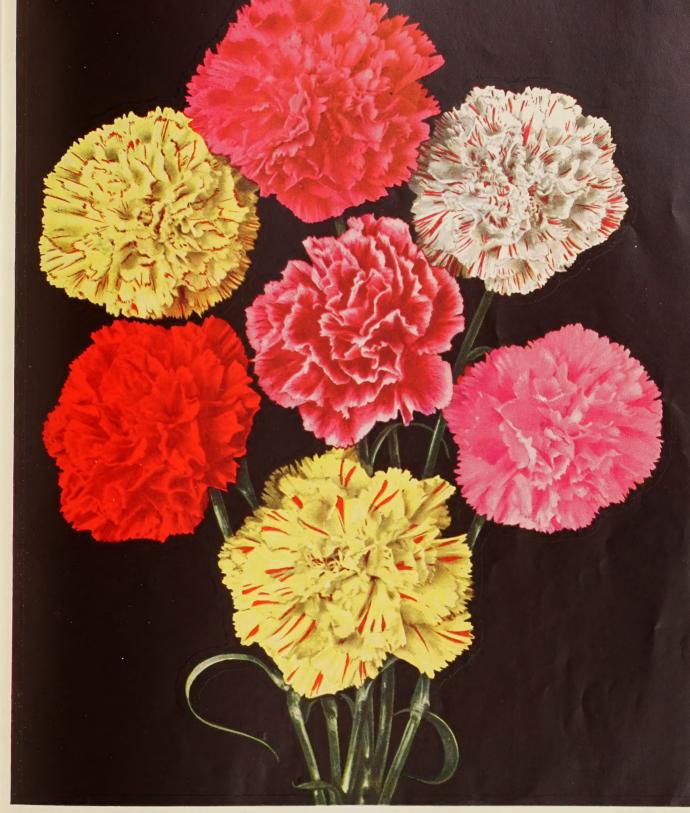

## Collection of 12 Carnations Special Offer

I each of the following:

BLAZE BETSY KLUG'S CRIMSON
WHITE SIMS IDA JOHN BRIRY
ANNA DESERT SUNSET ELEANOR
GRACE DAIRY MAID MILLER'S YELLOW

Catalogue Price .......\$4.20

Collection \$3.50

#### Collection of 8 Newer Varieties

Apollo Aurora Canup's Pride
Pink Northland Orion Saturn
Raspberry Ice Vulcan

Catalog Price .....\$3.55
Collection Offer .....\$3.00

Top Three (from left to right): COLORADO. Yellow variegated. JOHN BRIRY. Dark pink. DAIRY MAID. White variegated. Center Three (from left to right):
BLAZE. Scarlet.
ARMY NURSE. Sport of Pelargonium. Maroon with white edges.
LAVENDULA. Lavender

Bottom (center):
DANCING GIRL. Gold and
red variegated